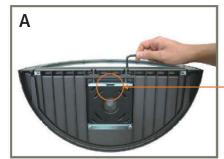

Uninstall the mounting bracket from fixture base plate by unscrewing the 2 hex socket studs.

Leveling Device

Remove the mounting bracket.

Leveling Device

Level the bracket to intended height, install the bracket on the wall.

Lift the fixture up and tilt slightly toward the wall mounted bracket as shown in figure D, hook the fixture base plate with the mounting bracket.

Tighten screws.