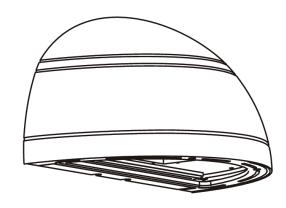

North Star Lighting, Inc.

# ARCHITECTURAL WALL MOUNT SERIES (AWMQS)

Quarter Sphere Shape

#### **General Specifications**

- UL listed for wet location.
- IMB (Intelligent Mounting Bracket), easy one-person installation, features a universal mounting plate standard with level device for accurate installation.
- Two piece heavy duty die cast housing.
- Heat and Impact resistant tempered glass lens.
- Dark bronze powder coat paint finish standard. Custom colors available on request.
- Silicone rubber gasket included.
- One piece anodized aluminum reflector for optimum efficiency.
- Max 175W for MH and 150W for HPS.
  CFL 26, 32, 42W
- Stainless Steel external hardware.
- Two different light distributions:
  Forward Throw and Wide Throw.









#### Line Drawing (AWMQS)



#### Installation Instructions

Unlike other fixtures which require more than two people to install, our IMB (Intelligent Mounting Bracket) helps you to save time and money.

With its light, small and user friendly bracket, you can install this fixture easily with only one person. Meanwhile, you can check the leveling by using the integrated level bubble on the mounting bracket.





Uninstall the mounting bracket from fixture base plate by unscrewing the 2 hex socket studs.



Leveling Device



Remove the mounting bracket.



Leveling Device



Level the bracket to intended height, install the bracket on the wall.



Lift the fixture up and tilt slightly toward the wall mounted bracket as shown in figure D, hook the fixture base plate with the mounting bracket.



Tighten screws.

####