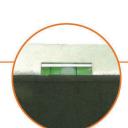

Uninstall the mounting bracket from fixture base plate by unscrewing the 2 hex socket studs.

Leveling Device

Remove the mounting bracket.

Leveling Device

Level the bracket to intended height, install the bracket on the wall.