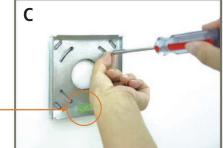

Uninstall the mounting bracket from fixture base plate by unscrewing the 2 hex socket studs.

Leveling Device

Remove the mounting bracket.

Leveling Device

Level the bracket to intended height, install the bracket on the wall.