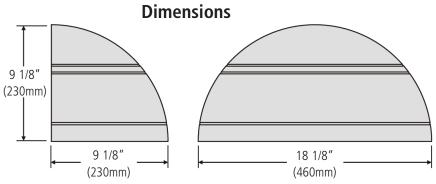

North Star Lighting, Inc.

# ARCHITECTURAL WALL MOUNT SERIES (AWMQS)

Quarter Sphere Shape

#### **General Specifications**

- UL listed for wet location.
- IMB (Intelligent Mounting Bracket), easy one-person installation, features a universal mounting plate standard with level device for accurate installation.
- Two piece heavy duty die cast housing.
- Heat and Impact resistant tempered glass lens.
- Dark bronze powder coat paint finish standard. Custom colors available on request.
- Silicone rubber gasket included.
- One piece anodized aluminum reflector for optimum efficiency.
- Max 175W for MH and 150W for HPS.
  CFL 26, 32, 42W
- Stainless Steel external hardware.
- Two different light distributions:
  Forward Throw and Wide Throw.









#### Line Drawing (AWMQS)



#### Installation Instructions

Unlike other fixtures which require more than two people to install, our IMB (Intelligent Mounting Bracket) helps you to save time and money.

With its light, small and user friendly bracket, you can install this fixture easily with only one person. Meanwhile, you can check the leveling by using the integrated level bubble on the mounting bracket.





Uninstall the mounting bracket from fixture base plate by unscrewing the 2 hex socket studs.



Leveling Device



Remove the mounting bracket.



Leveling Device



Level the bracket to intended height, install the bracket on the wall.



Lift the fixture up and tilt slightly toward the wall mounted bracket as shown in figure D, hook the fixture base plate with the mounting brac