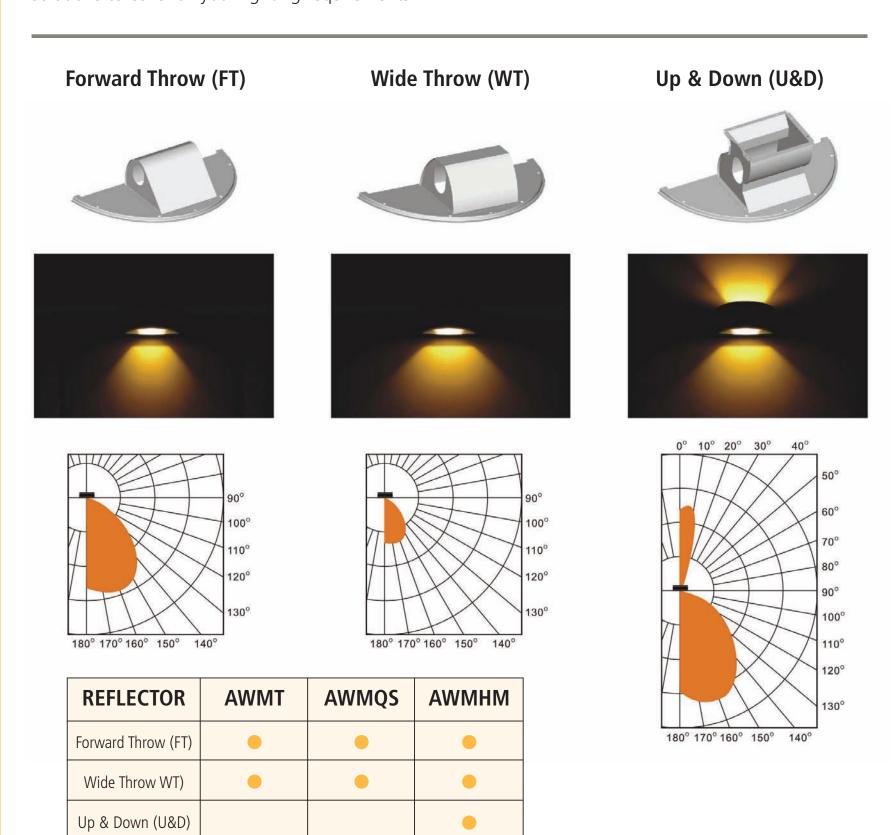

#### **Three Optical Systems**

North Star architectural luminairs are engineered to sustain a lifetime of tough environmental conditions.

The architectural wall mount series provides three optical solutions to cover all your lighting requirements.

#### **AWMT**

#### AWMHM