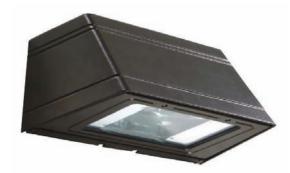

allation Instructions

Unlike other fixtures which require more than two people to install, our IMB (Intelligent Mounting Bracket) helps you to save time and money.

With its light, small and user friendly bracket, you can install this fixture easily with only one person. Meanwhile, you can check the leveling by using the integrated level bubble on the mounting bracket.





Uninstall the mounting bracket from fixture base plate by unscrewing the 2 hex socket studs.



Leveling Device



Remove the mounting bracket.



Leveling Device



Level the bracket to intended height, install the bracket on the wall.



Lift the fixture up and tilt slightly toward the wall mounted bracket as shown in figure D, hook the fixture base plate with the mounting bracket.



Tighten screws.

#### **AWMT**



#### AWMHM



## 7 1/8" (180mm) 9 1/4"

(235mm)







#### **Three Optical Systems**

North Star architectural luminairs are engineered to sustain a lifetime of tough environmental conditions.

The architectural wall mount series provides three optical solutions to cover all your lighting requirements.



### North Star Lighting, Inc.

2150 Parkes Drive Broadview, Illinois 60155

P: 708.681.4330 F: 708.681.4006

www.nslights.com