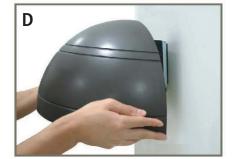

Lift the fixture up and tilt slightly toward the wall mounted bracket as shown in figure D, hook the fixture base plate with the mounting bracket.

Tighten screws.