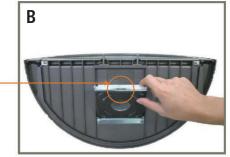

Uninstall the mounting bracket from fixture base plate by unscrewing the 2 hex socket studs.

Leveling Device

Remove the mounting bracket.

Leveling Device

Level the bracket to intended height, install the bracket on the wall.