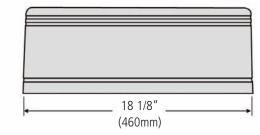

ire more than two people to install, our IMB (Intelligent Mounting Bracket) helps you to save time and money.

With its light, small and user friendly bracket, you can install this fixture easily with only one person. Meanwhile, you can check the leveling by using the integrated level bubble on the mounting bracket.





Uninstall the mounting bracket from fixture base plate by unscrewing the 2 hex socket studs.



Leveling Device



Remove the mounting bracket.



Leveling Device



Level the bracket to intended height, install the bracket on the wall.



Lift the fixture up and tilt slightly toward the wall mounted bracket as shown in figure D, hook the fixture base plate with the mounting bracket.



Tighten screws.

#### **AWMT**



#### AWMHM



## 7 1/8" (180mm) 9 1/4"

(235mm)







#### **Three Optical Systems**

North Star architectural luminairs are engineered to sustain a lifetime of tough environmental conditions.

The architectural wall mount series provides three optical solutions to cover all your lighting requirements.



### North Star Lighting, Inc.

2150 Parkes Drive Broadview, Illinois 60155

P: 708.681.4330 F: 708.681.4006

www.nslights.com