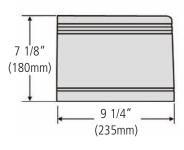

quire more than two people to install, our IMB (Intelligent Mounting Bracket) helps you to save time and money.

With its light, small and user friendly bracket, you can install this fixture easily with only one person. Meanwhile, you can check the leveling by using the integrated level bubble on the mounting bracket.





Uninstall the mounting bracket from fixture base plate by unscrewing the 2 hex socket studs.



Leveling Device



Remove the mounting bracket.



Leveling Device



Level the bracket to intended height, install the bracket on the wall.



Lift the fixture up and tilt slightly toward the wall mounted bracket as shown in figure D, hook the fixture base plate with the mounting bracket.



Tighten screws.

#### **AWMT**



#### AWMHM



## 7 1/8" (180mm) 9 1/4"

(235mm)







#### **Three Optical Systems**

North Star architectural luminairs are engineered to sustain a lifetime of tough environmental conditions.

The architectural wall mount series provides three optical solutions to cover all your lighting requirements.



### North Star Lighting, Inc.

2150 Parkes Drive Broadview, Illinois 60155

P: 708.681.4330 F: 708.681.4006

www.nslights.com