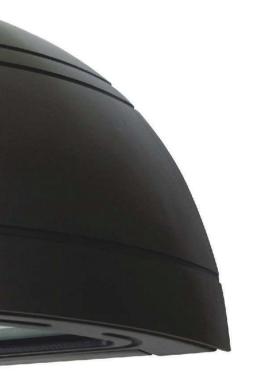

#### **General Specifications**

- UL listed for wet location.
- IMB (Intelligent Mounting Bracket), easy one-person installation, features a universal mounting plate standard with level device for accurate installation.
- Two piece heavy duty die cast housing.
- Heat and Impact resistant tempered glass lens.
- Dark bronze powder coat paint finish standard. Custom colors available on request.
- Silicone rubber gasket included.
- One piece anodized aluminum reflector for optimum efficiency.
- Max 175W for MH and 150W for HPS.
  CFL 26, 32, 42W
- Stainless Steel external hardware.
- Two different light distributions:
  Forward Throw and Wide Throw.