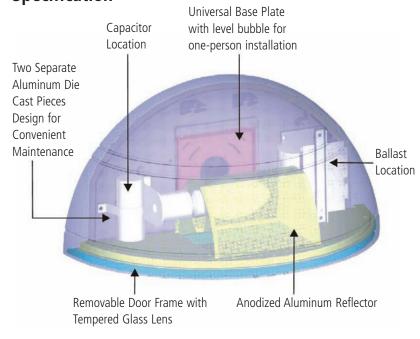

#### **General Specifications**

- UL listed for wet location.
- IMB (Intelligent Mounting Bracket), easy one-person installation, features a universal mounting plate standard with level device for accurate installation.
- Two piece heavy duty die cast housing.
- Heat and Impact resistant tempered glass lens.
- Dark bronze powder coat paint finish standard. Custom colors available on request.
- Silicone rubber gasket included.
- One piece anodized aluminum reflector for optimum efficiency.
- Max 175W for MH and 150W for HPS.
  CFL 26, 32, 42W
- Stainless Steel external hardware.
- Two different light distributions:
  Forward Throw and Wide Throw.

#### Line Drawing (AWMQS)