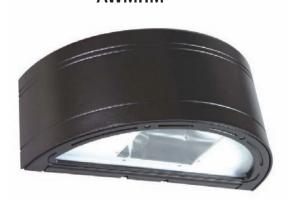

# ARCHITECTURAL WALL MOUNT SERIES (AWMQS)

Quarter Sphere Shape

#### **General Specifications**

- UL listed for wet location.
- IMB (Intelligent Mounting Bracket), easy one-person installation, features a universal mounting plate standard with level device for accurate installation.
- Two piece heavy duty die cast housing.
- Heat and Impact resistant tempered glass lens.
- Dark bronze powder coat paint finish standard. Custom colors available on request.
- Silicone rubber gasket included.
- One piece anodized aluminum reflector for optimum efficiency.
- Max 175W for MH and 150W for HPS.
  CFL 26, 32, 42W
- Stainless Steel external hardware.
- Two different light distributions:
  Forward Throw and Wide Throw.