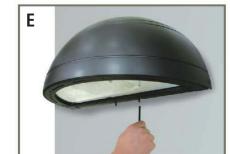

#### Installation Instructions

Unlike other fixtures which require more than two people to install, our IMB (Intelligent Mounting Bracket) helps you to save time and money.

With its light, small and user friendly bracket, you can install this fixture easily with only one person. Meanwhile, you can check the leveling by using the integrated level bubble on the mounting bracket.

Uninstall the mounting bracket from fixture base plate by unscrewing the 2 hex socket studs.

Leveling Device

Remove the mounting bracket.

Leveling Device

Level the bracket to intended height, install the bracket on the wall.

Lift the fixture up and tilt slightly toward the wall mounted bracket as shown in figure D, hook the fixture base plate with the mounting bracket.

Tighten screws.