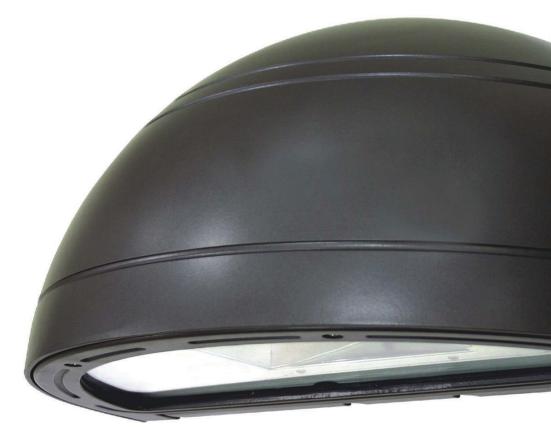

# ARCHITECTURAL WALL MOUNT SERIES (AWMQS)

Quarter Sphere Shape

#### **General Specifications**

- UL listed for wet location.
- IMB (Intelligent Mounting Bracket), easy one-person installation, features a universal mounting plate standard with level device for accurate installation.
- Two piece heavy duty die cast housing.
- Heat and Impact resistant tempered glass lens.
- Dark bronze powder coat paint finish standard. Custom colors available on request.
- Silicone rubber gasket included.
- One piece anodized aluminum reflector for optimum efficiency.
- Max 175W for MH and 150W for HPS.
  CFL 26, 32, 42W
- Stainless Steel external hardware.
- Two different light distributions:
  Forward Throw and Wide Throw.