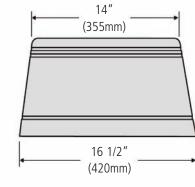

require more than two people to install, our IMB (Intelligent Mounting Bracket) helps you to save time and money.

With its light, small and user friendly bracket, you can install this fixture easily with only one person. Meanwhile, you can check the leveling by using the integrated level bubble on the mounting bracket.





Uninstall the mounting bracket from fixture base plate by unscrewing the 2 hex socket studs.



Leveling Device



Remove the mounting bracket.



Leveling Device



Level the bracket to intended height, install the bracket on the wall.



Lift the fixture up and tilt slightly toward the wall mounted bracket as shown in figure D, hook the fixture base plate with the mounting bracket.



Tighten screws.

#### **AWMT**



#### AWMHM



## 7 1/8" (180mm) 9 1/4"

(235mm)







#### **Three Optical Systems**

North Star architectural luminairs are engineered to sustain a lifetime of tough environmental conditions.

The architectural wall mount series provides three optical solutions to cover all your lighting requirements.



### North Star Lighting, Inc.

2150 Parkes Drive Broadview, Illinois 60155

P: 708.681.4330 F: 708.681.4006

www.nslights.com