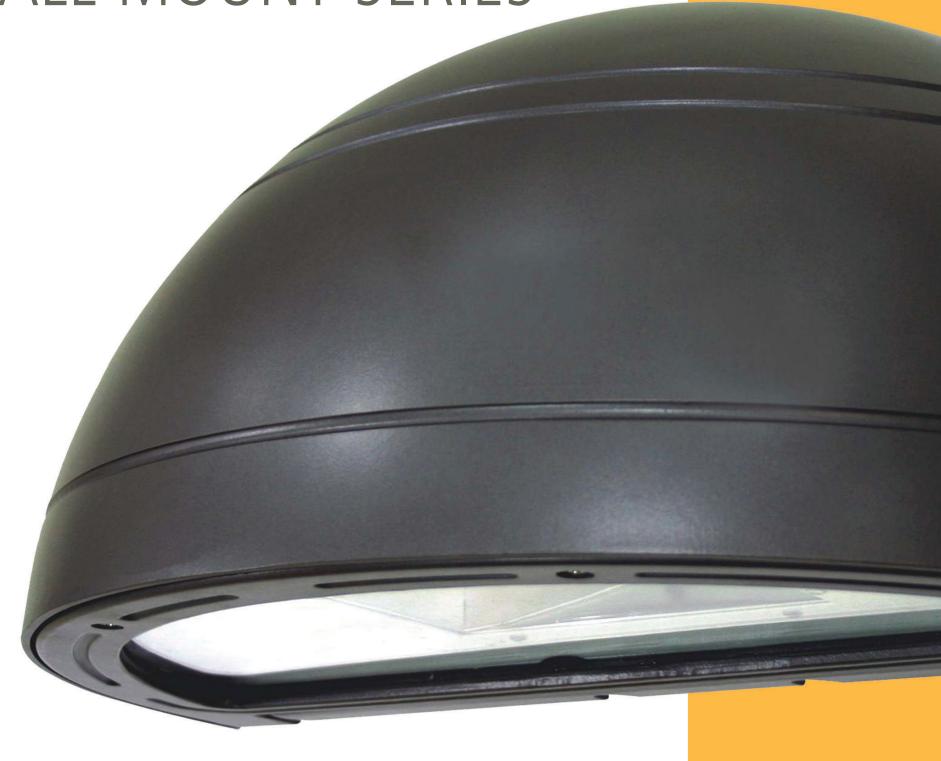

# ARCHITECTURAL WALL MOUNT SERIES (AWMQS)

Quarter Sphere Shape

#### **General Specifications**

- UL listed for wet location.
- IMB (Intelligent Mounting Bracket), easy one-person installation, features a universal mounting plate standard with level device for accurate installation.
- Two piece heavy duty die cast housing.
- Heat and Impact resistant tempered glass lens.
- Dark bronze powder coat paint finish standard. Custom colors available on request.
- Silicone rubber gasket included.
- One piece anodized aluminum reflector for optimum efficiency.
- Max 175W for MH and 150W for HPS.
  CFL 26, 32, 42W
- Stainless Steel external hardware.
- Two different light distributions:
  Forward Throw and Wide Throw.